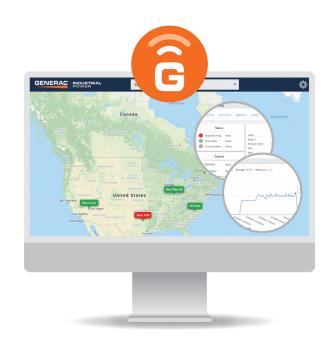

## **Real-Time Dashboard Monitoring**

Get a big picture, live snapshot of your entire fleet's readiness – from status and alarms to fuel, run hours and more – all in one convenient dashboard.

#### **Fuel Levels**

Keep fuel levels visible across all sites. Receive low-fuel alerts before tanks run dry and eliminate the need for manual checks when storms are imminent.

#### Oil Pressure & System Health

Monitor oil pressure, temperature and other vital stats to help keep equipment operating efficiently when it's needed most.